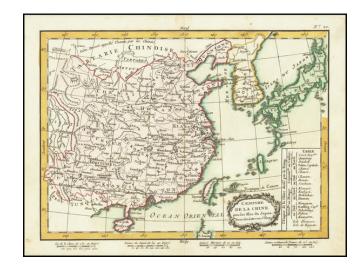

## L'Empire de la Chine avec les Isles Du Japon . . .

Stock#: 66038 Map Maker: Lattré

**Date:** 1780 **Place:** Paris

**Color:** Hand Colored

**Condition:** VG+

**Size:**  $10 \times 7$  inches

**Price:** SOLD

## **Description:**

Detailed map of China, Korea and the Islands of Japan, showing the Provinces, towns, mountains, rivers, lakes, islands, published in Paris by Jean Lattre.

The map is drawn from D'Anville's atlas of China, the first modern atlas of China and a work which would influence the mapping of China for nearly half a Century.