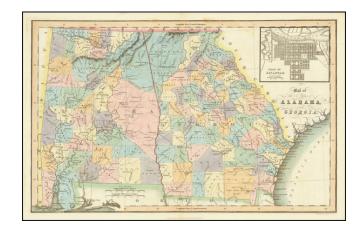

## Map of the States of Alabama and Georgia [Inset Plan of Savannah]

**Stock#:** 66033

Map Maker: Hinton, Simpkin & Marshall

Date: 1832 Place: London

**Color:** Hand Colored

**Condition:** VG

**Size:**  $16 \times 10$  inches

## **Description:**

Scarce early map of Georgia and Alabama, published by Hinton, Simpkin and Marshall in London.

The map is divided by counties, showing towns, roads, rivers, lakes, mountains, swamps, court houses, Indian Villages, Forts, etc.

Large region dedicated to Cherokee Indians and other large unsettled counties appear in Eastern Alabama. Early County configurations. One of the earliest separate maps of the two states published outside of America.