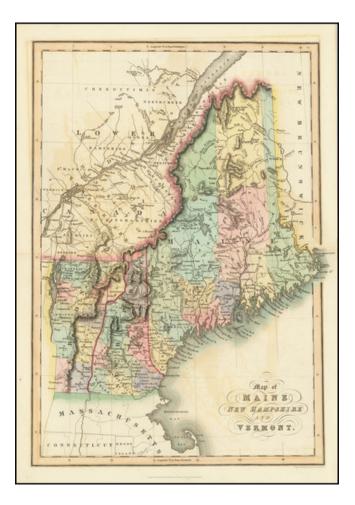

## Map of Maine, New Hampshire and Vermont

- Stock#:66022Map Maker:Hinton, Simpkin & Marshall
- Date:1832Place:LondonColor:Hand ColoredCondition:VG+Size:10 x 14.5 inches
- Price: SOLD

## **Description:**

Scarce early map of part of New England, hand colored by counties.

The county configurations in Maine are still quite primitive.

Excellent detail, including mountains, rivers, roads, lakes, towns, and a host of other details. Gorgeous full color example. Full color examples are rare on the market.