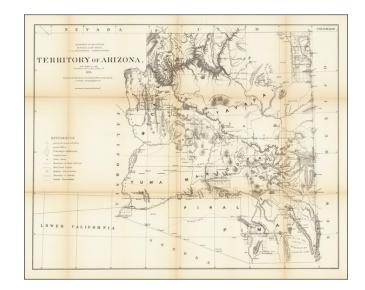

## **Description:**

One of the earliest obtainable survey maps of Arizona Territory, published by the General Land Office.

Includes a key showing the offices of the Surveyor General, Land Offices, Townships which have been subdivided, county seats, boundaries of land districts, railroads, military reservations, and Indian Reservations.

Several Indian Treaties are also noted. An excellent large format map.