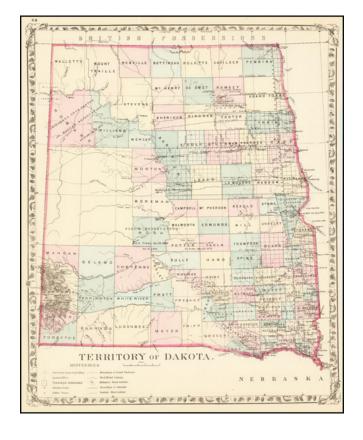

## **Territory of Dakota**

Stock#: 66018 Map Maker: Mitchell Jr.

**Date:** 1878

**Place:** Philadelphia

**Color:** Color **Condition:** VG+

**Size:** 11.5 x 14 inches

**Price:** SOLD

## **Description:**

Highly detailed map of Dakota Territory, colored by counties and showing townships, towns, roads, railroads, rivers, lakes, mines, Indian Tribes and a host of other early details.

The earliest obtainable map of the Territory to appear in a Commercial atlas.