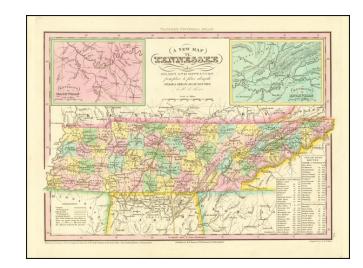

## A New Map of Tennessee with its Roads & Distances from palce to place along the Stage & Steamboat Routes. By H.S. Tanner

**Stock#:** 66006 **Map Maker:** Tanner

**Date:** 1839

Place: Philadelphia Color: Hand Colored

## **Description:**

Scarce early map of Tennessee from Tanner's *Universal Atlas*. Shows railroads, proposed railroads, major roads, distances, towns, rivers, etc.

A key shows the steamboat routes and distances. Well less than of the counties are shown. Large insets of Nashville and Knoxville.