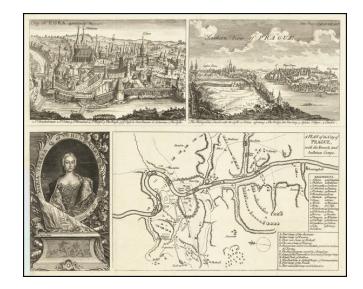

## A Plan of the City of Prague, with the French and Austrian Camps / City of Egra / Southern View of Prague / Maria Teresa Q of Hungary born May 13th 17171

**Stock#:** 65998

Map Maker: Gentleman's Magazine

## **Description:**

Finely executed set of views and map issued during the War of Austrian Succession or King George's War.

Includes a battle map of the Prague area, a birds-eye view of Prague, a birds-eye view of Egra and an engraving of the Queen of Hungary, Maria Teresa.