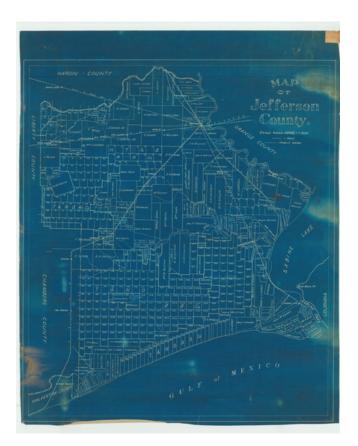

## **Description**:

Rare map of Jefferson County probably made by a local surveyor around 1901.

The map seems to note Spindletop (a circle is shown near the rail line in the vicinity of the Lucas Gusher), but does not name it.

Landowners are named, railroads and public roads are shown as well.