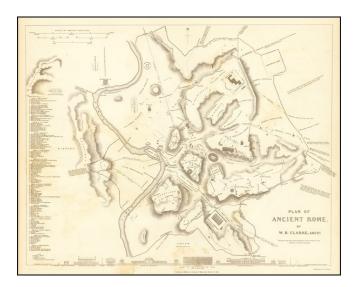

## Barry Lawrence Ruderman Antique Maps Inc.

7407 La Jolla Boulevard La Jolla, CA 92037

www.raremaps.com

(858) 551-8500 blr@raremaps.com

Plan of Ancient Rome. By W.B. Clarke, Archt.

| Stock#:<br>Map Maker: | 65985<br>SDUK    |
|-----------------------|------------------|
| Date:                 | 1830             |
| Place:                | London           |
| Color:                | Uncolored        |
| <b>Condition:</b>     | VG               |
| Size:                 | 15.5 x 12 inches |
| Price:                | SOLD             |

## **Description:**

Fabulous town plan of Ancient Rome, including a description and location of many of the ancient walls and buildings that made up the city.

Includes profiles of 10 famous structures at the bottom and a number of notes.