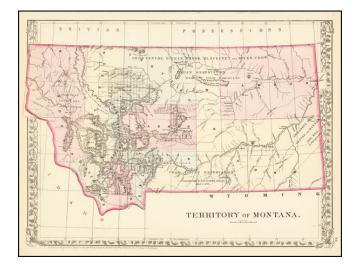

## The First Atlas Map of Montana Territory

Early separate map of the Territory of Montana, hand colored by counties and showing the limited extent of the state surveys as of the date.

The map shows only 13 counties. Shows numerous Indian Reservations, Treaty information, roads, rivers, towns, mountains, forts and other features. Full margins.

The earliest obtainable map of Montana Territory to appear in a Commercial atlas.

**Detailed Condition:**