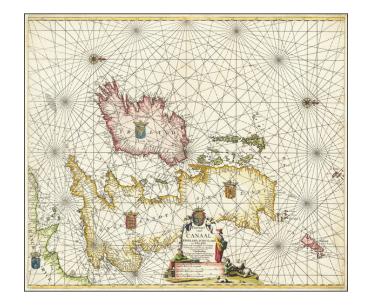

#### One of the Earliest Sea Charts of the British Isles.

Old color example of Jansson's sea chart of the British Isle.

Oriented with east at the top, this is one of the earliest sea charts of the entirety of the British Isles.

The beautiful title cartouche with multiple coats of arms. The map is based on the sea chart of the Anthony Jacobsz Lootsman from 1644.

The present example was issued after 1680, when Van Keulen received his privilege.