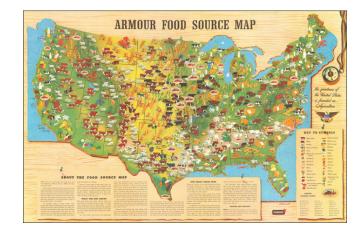

## **Description:**

Scarce promotional map published by Armour & Company, displaying and illustrating the agricultural regions of the United States.

This is the second of Armour's food maps, updated from the 1922 edition. It includes a lengthy text explanation of Armour's production chain, from farm to grocery store, with a list of Armour's 27 packing plants.

Nice pictorial "History of the American Food Industry" on the verso.