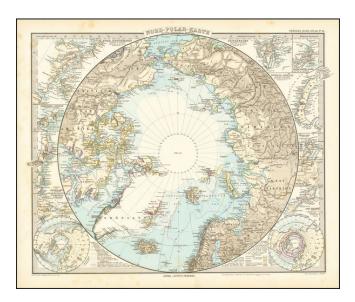

## **Description:**

Detailed map of North Polar region, illustrating the great precision of Stieler's work. Many notes regarding explorers routes and many islands and bays in the surrounding insets. One of the best maps of the period.

Observations Stations are underlined in red.

A number of important discoveries are located and dated, as are the routes of explorers in 4 of the most important expeditions, between 1850 and 1874.