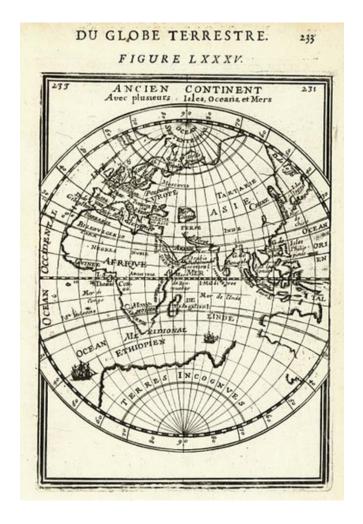

## Ancien Continent avec plusieurs Isles, Oceans, et Mers

**Stock#:** 6594 **Map Maker:** Mallet

Date: 1683
Place: Paris
Color: Uncolored

**Condition:** VG

**Size:** 6 x 4.5 inches

**Price:** SOLD

## **Description:**

Detailed map of the Eastern Hemisphere, showing a large unknown southern Continent, incomplete Australia and other interesting features. From Mallet's monumental Description de l' Univers, first published in Paris in 1683, perhaps the greatest work of its kind in the 17th Century. Complete sets of this work are now fetching in excess of \$15,000.00.