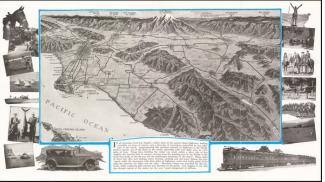

#### **Description:**

Interesting birdseye view style map and promotional pamphlet, published by the LA Chamber of Commerce Convention and Tourist Department.

The primary graphic covers the LA Basin, from the San Fernando Valley to San Juan Capistrano and Murrieta in the south and Hemet, Redlands and Big Bear Lake in the east, superimposing the major roads and location of cities on to the photographic caricature of the basin.

The image is ringed by photographs of recreational opportunities around Los Angeles.

The verso includes a few paragraphs on the major regional tourist destinations, along with many more photographs of major tourist attractions, with a view of Downtown LA in the center.