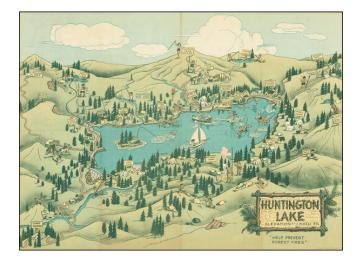

## **Description:**

Very rare California pictorial map by San Diego-based mapmaker Lowell E. Jones.

The sheet features a detailed pictorial map of California and on the verso a pictorial view of Lake Huntington "In The High Sierras", which is southeast of Yosemite Valley.