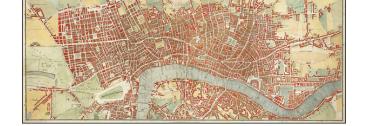

## **Description:**

Attractive engraved map of London issued by P. Phillips in London in 1805.

The map shows a burgeoning city still surrounded on all sides by farmland.

The map was probably issued with a guide and sports a lettered grid for identifying the location of points of interest.