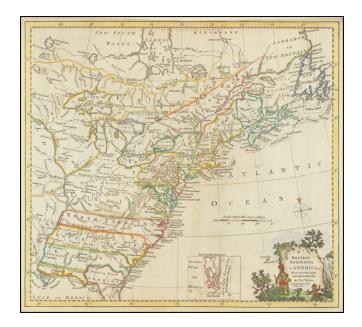

## British Dominions In America, Drawn from the latest and best Authorities By Thos. Kitchin, Hydrographer to his Majesty

| Stock#:    | 65907   |
|------------|---------|
| Map Maker: | Kitchin |
|            |         |

## **Description:**

Highly detailed map of the British Colonies in North America, reduced from John Mitchell's seminal map.

Virginia, the Carolinas and Georgia are shown extending from the Atlantic Ocean to the Mississippi River. Extensive Indian details are shown on both sides of the Mississippi River. East and West Florida are shown. Many forts are shown throughout the map.

Includes a decorative cartouche. Wonderful inset shows Archipelagic South Florida .