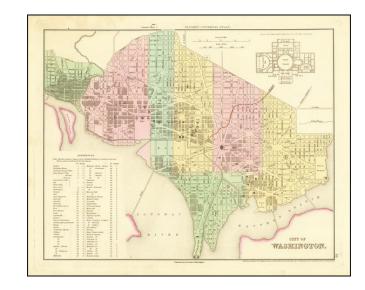

## **Description:**

Early map of Washington DC from Tanner's Universal Atlas.

Colored by ward, shows streets, buildings, bridges, railroad lines, etc.

Key to 76 main buildings and plan of the Capitol. Highly desirable early edition of this town plan.