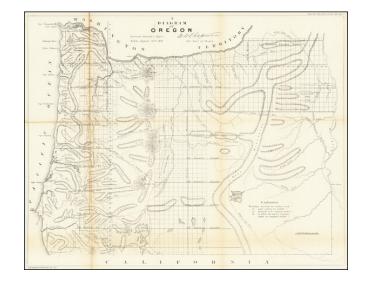

## **Description:**

One of the earliest obtainable maps showing the progress of the public surveys in the State of Oregon.

The map includes townships surveyed to 1859, towns, early roads, topographical details, Fort Boise, Mountains and other details.