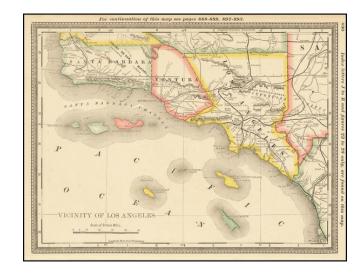

## Vicinity of Los Angeles [Santa Barbara, Ventura, & Los Angeles Counties]

**Stock#:** 65895

Map Maker: Rand McNally & Company

Date: 1884Place: ChicagoColor: Outline Color

**Condition:** VG+

**Size:**  $13 \times 10$  inches

## **Description:**

Scarce regional map, pre-dating the formation of Orange County.

Includes Catalina and the Channel Islands. Many small towns, railroads, rivers, mountains, Indian Villages, Railway Stations, Mines, Volcanoes and other details are shown.

One of the few detailed separate maps of the region to appear in a Commercial Atlas.