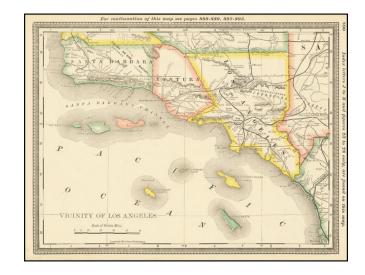

## Vicinity of Los Angeles [Santa Barbara, Ventura, & Los Angeles Counties]

**Stock#:** 65894

Map Maker: Rand McNally & Company

Date: 1884Place: ChicagoColor: Outline Color

**Condition:** VG+

**Size:**  $13 \times 10$  inches

## **Description:**

Scarce regional map, pre-dating the formation of Orange County.

Includes Catalina and the Channel Islands. Many small towns, railroads, rivers, mountains, Indian Villages, Railway Stations, Mines, Volcanoes and other details are shown.

One of the few detailed separate maps of the region to appear in a Commercial Atlas.