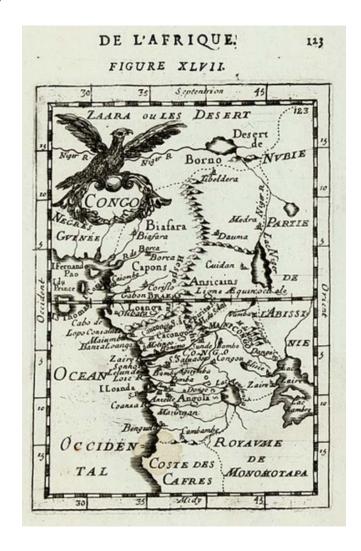

## Congo

Stock#: 6589 Map Maker: Mallet

Date: 1683
Place: Paris
Color: Uncolored

**Condition:** VG

**Size:**  $6 \times 4.5$  inches

Price: SOLD

## **Description:**

Very detailed map of this region, with large cartouche. From Mallet's monumental Description de l' Univers, first published in Paris in 1683, perhaps the greatest work of its kind in the 17th Century. Complete sets of this work are now fetching in excess of \$15,000.00.