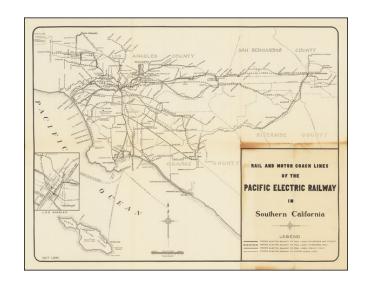

## **Description:**

Highly detailed map of Southern California, focusing on the lines of the Pacific Electric Railway.

Shows passenger and freight rail lines, passenger only rail lines, freight only rail lines and motor coach lines: rail passenger transit has mostly been converted to bus lines. Motor coach lines are shown as dotted lines.

Includes inset maps of Downtown Los Angeles and Santa Catalina Island.