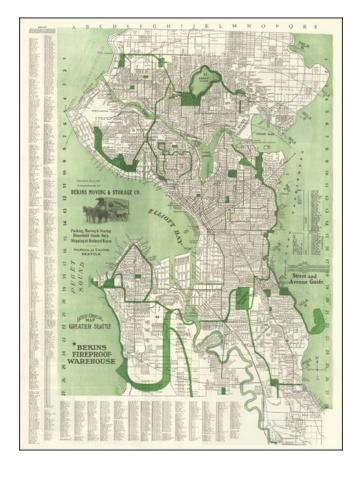

## **Description:**

Fine early map of Seattle, originally copyrighted by Kroll in 1913.

The map extends north to the City limits beyond Green Lake and east to Lake Washington, with 6 mile radius illustrated from the center point at the Bekins Warehouse.

The map includes a vignette of an early Bekins moving van and photo illustrations on the verso, along with an extensive street index.