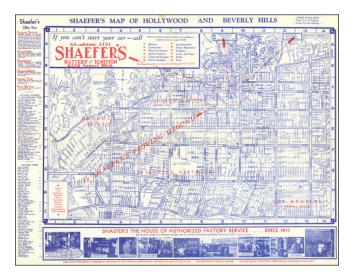

## Shaefer's map of Hollywood and Beverly Hills

- Stock#:65874Map Maker:Schaefer's Battery & IgnitionDate:1935 circaPlace:Los Angeles
- Color: Condition: VG Size: 27 x 21 inches

Price: SOLD

## **Description:**

Detailed map covering Hollywood, Beverly Hills and the Wilshire District to just east of Vermont. Includes the addresses of approximately 30 of Hollywood's biggest names and about 20 studios.

Famous names include:

- Charlie Chaplin
- Gary Cooper
- Joan Crawford
- Bing Crosby
- Jean Harlow
- Al Jolson
- Mary Pickford
- Shirley Temple
- Mae West

Numerous Photos of Schaefer's garage, advertising and index on the verso.