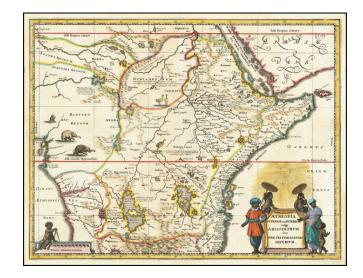

## Aethiopia Superior vel Interior vulgo Abissinorum sive Presbiteri Joannis Imperium

**Stock#:** 65852 **Map Maker:** Merian

**Date:** 1638

Place: Amsterdam Colored Hand Colored

**Condition:** VG

**Size:** 15 x 11 inches

## **Description:**

Striking map of the Kingdom of Prester John, reduced from Blaeu's map.

The map is embellished with elephants, monkeys, ostriches, etc., and includes a decorative title cartouche.