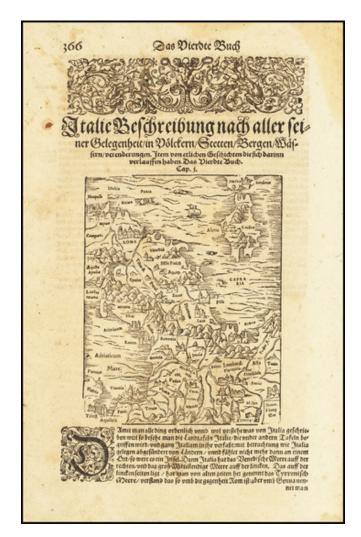

## **Description:**

Interesting map of central Italy and Corsica, oriented with south at the top.

The map covers the region from Venice and the Adriatic Coast of Italy to Milan in the north and from Corsica and northern Sardinia to Naples in the south, centered on Florence. Rome appears prominently. Turin is also shown.

Includes a sailing ship and sea monster.