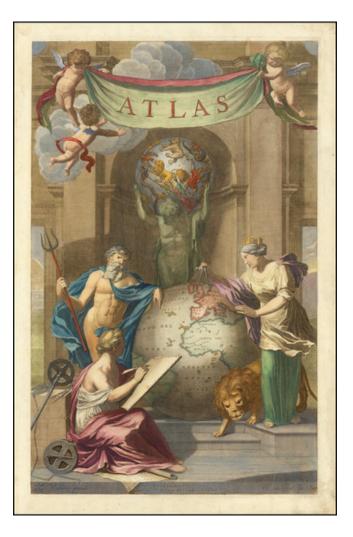

## Barry Lawrence Ruderman Antique Maps Inc.

7407 La Jolla Boulevard La Jolla, CA 92037

www.raremaps.com

(858) 551-8500 blr@raremaps.com

(Title Page - Atlas)

| Stock#:           | 65822          |
|-------------------|----------------|
| Map Maker:        | Ottens         |
| Date:             | 1720 circa     |
| Place:            | Amsterdam      |
| Color:            | Hand Colored   |
| <b>Condition:</b> | VG+            |
| Size:             | 12 x 17 inches |
|                   |                |

## **Description:**

Fine example of this decorative title page, which appeared in Ottens Atlases in the early 18th Century.

The title page incorporates a globe and celestial globe, along with allegorical figures.