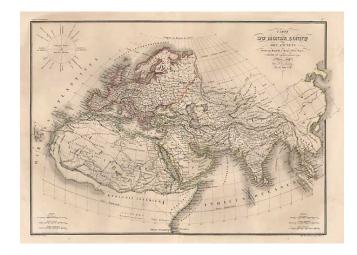

## Carte Du Mond Connu Des Anciens... 1838

Stock#: 6580 Map Maker: Lapie

**Date:** 1838 **Place:** Paris

**Color:** Outline Color

**Condition:** VG

**Size:** 22 x 15.5 inches

**Price:** SOLD

## **Description:**

Detailed map of the World, as known in Ancient Times. Essentially covers the Ptolemaic World, including parts of Africa and most of Asia. No sign of the Americas. Tracks a number of the early Trade Routes, prior to Columbus. Decorative piano key border.