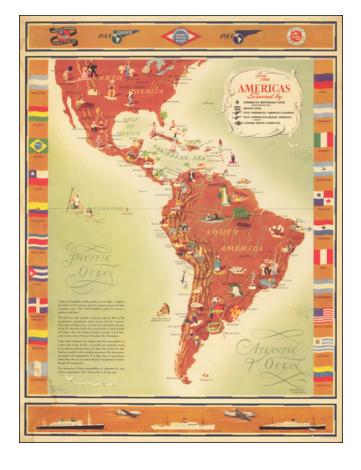

## **Description:**

Fine promotional poster map, advertising Grace Lines, Pan-American Airlines, Republic Air Systems and the United Fruit Company, by the aviation illustrator Kenneth Thompson.

The text at the right provides a fantastic testimonial / public relations statement supporting the importance and seriousness of the expansion of commerce into Central America and South America.

Includes decorative pictographs indicating tourist attractions and industries. The left and right borders depict the flags of the countries, and the upper border shows the insignia of the issuing airline and cruise companies.