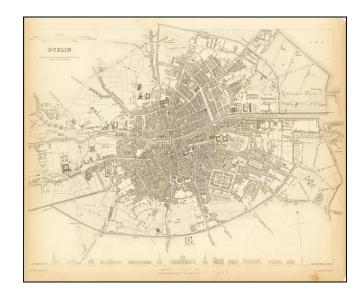

## **Description:**

Fabulous town plan of Dublin, showing the town, streets, buildings, rivers, railroads and other places of interest in great detail.

Vignettes of 15 principal buildings along the bottom. One of the best 19th Century English town plans to appear in a commercial atlas.