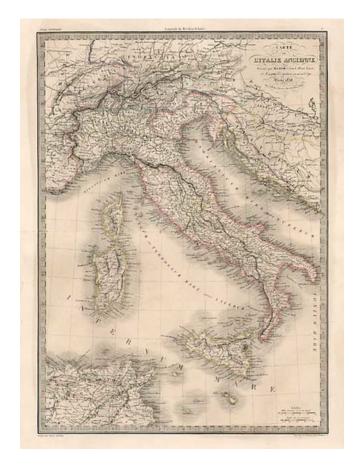

## Carte De L'Italie, Ancienne... 1838.

Stock#: 6577 Map Maker: Lapie

**Date:** 1838 **Place:** Paris

**Color:** Outline Color

**Condition:** VG

**Size:** 22 x 15.5 inches

**Price:** SOLD

## **Description:**

Highly detailed map of Ancient Italy, Sardinia, Corsica and Sicily. Shows early City States, towns, rivers, lakes, islands, mountains, early roads and a host of other details. Shows towns, rivers, lakes, islands, mountains, early roads and a host of other details. Decorative piano key border.