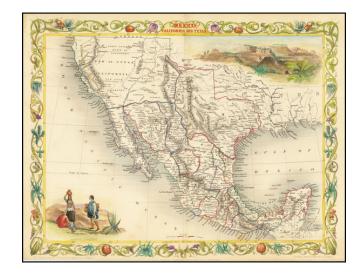

## **Description:**

Rare variant edition of this decorative regional map of the Texas, California and the Southwest, featuring Texas in its Republic configuration, with Stovepipe reaching to Wyoming and Colorado.

Upper California is shown with the Gold Regions highlighted in gold, a pre-Gadsden border with Mexico and a host of other contemporary details. Numerous Indian Tribes named throughout the Southwest. Early routes through Texas and the West are shown. Includes a number of forts and outposts in Texas and Upper California.

The very rare edition includes only two decorative vignettes, pre-dating the gold rush vignette present in most examples of the map.