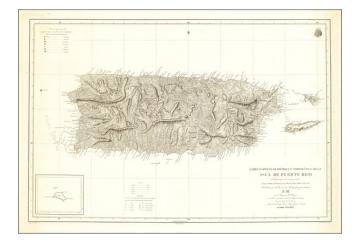

## **Description:**

Rare separately published chart of Puerto Rico, published by the Spanish Hydrographical Office in Madrid, in 1842.

The map provides a fine depiction of the topographical features of Puerto Rico in the interior, a well as excellent coastal details.

Off shore shoals are shown, along with soundings, anchorages and other sailing details.

A nice example of this scarce chart, which appears quite infrequently on the market.