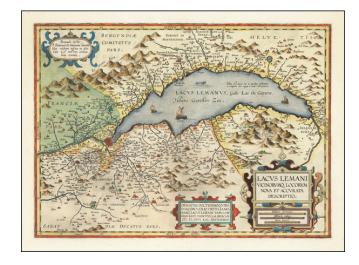

## Lacus Lemani Vicinorumque Locorum Nova et Accurata Descriptio

**Stock#:** 65700 **Map Maker:** Ortelius

Date: 1609
Place: Antwerp
Color: Hand Colored

**Condition:** VG+

**Size:** 20 x 14.5 inches

**Price:** SOLD

## **Description:**

Fine example of Jan Baptiste Vrients' map of the Lake Geneva region, which first appeared in the 1608 edition of Ortelius' *Theatrum Orbis Terrarum*.

A number of islands shown off the coast. Includes 3 sailing ships, a sea monster and 3 large cartouches.

Because the map only appeared in the final few editions of Ortelius' *Theatrum*, it is relatively scarce on the market.