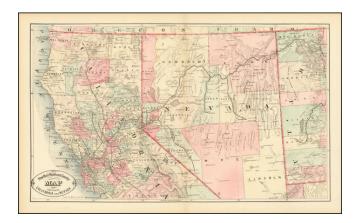

## New Railroad and County Map of Northern California and Nevada

| Stock#:<br>Map Maker: | 65691<br>Stebbins |
|-----------------------|-------------------|
| Date:                 | 1882              |
| Place:                | New York          |
| Color:                | Color             |
| <b>Condition:</b>     | VG+               |
| Size:                 | 18 x 12 inches    |
| Price:                | SOLD              |

## **Description:**

Scarce early map of Northern California and Nevada, focusing on the Railroad Lines then in operation.

The map also shows a number of early towns, roads, mountains, lakes, mining regions and other important details.

This is the first time we have offered the map for sale and the first time we have seen the map in 20 years.