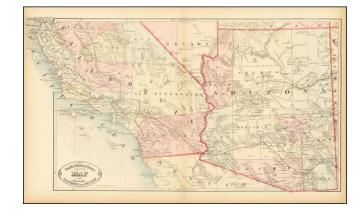

## New Railroad and County Map of Southern California and Arizona

**Stock#:** 65690 **Map Maker:** Stebbins

Date: 1882Place: New YorkColor: Condition: VG+

**Size:** 18 x 12 inches

**Price:** SOLD

## **Description:**

Scarce early map of Southern California and Arizona, focusing on the Railroad Lines then in operation.

The map also shows a number of early towns, roads, mountains, lakes, mining regions and other important details.