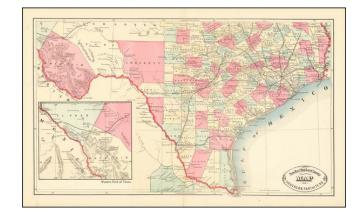

## New Railroad and County Map of Southern Part of Texas

**Stock#:** 65689 **Map Maker:** Stebbins

Date: 1882Place: New YorkColor: Condition: VG+

**Size:** 18 x 12 inches

**Price:** SOLD

## **Description:**

Scarce early map of Texas, focusing on the Railroad Lines then in operation.

The map also shows a number of early towns, roads, mountains, lakes, mining regions and other important details.