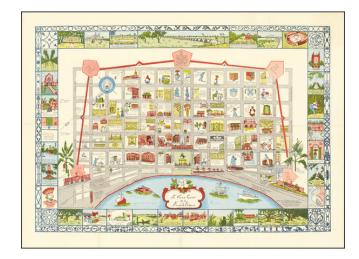

## Le Vieux Carre de la Nouvelle Orleans . . .

**Stock#:** 65685jc **Map Maker:** Barnes

**Date:** 1942

**Place:** New Orleans

**Color:** Color **Condition:** VG

**Size:** 20 x 14 inches

**Price:** SOLD

## **Description:**

Scarce map of New Orleans, drawn by Myro Zimmerman Barnes in New Orleans in 1942.

Includes a fabulous whimsical look at the city, with block by block vignettes of history, costumes and other clever caricatures.