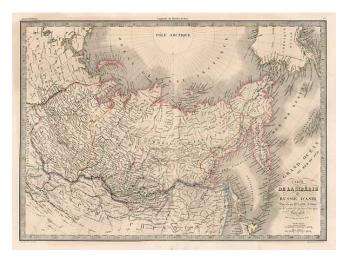

## Carte De La Siberie ou Russie D'Asie ... 1838 [with early Alaska]

| Stock#:<br>Map Maker: | 6567<br>Lapie      |
|-----------------------|--------------------|
| Date:                 | 1838               |
| Place:                | Paris              |
| Color:                | Outline Color      |
| <b>Condition:</b>     | VG+                |
| Size:                 | 21.5 x 15.5 inches |
| Price:                | SOLD               |

## **Description:**

Marvelous large format map of Asiatic Russia and the Polar regions, with an excellent early treatment of Alaska. Shows towns, rivers, lakes, islands, mountains, early roads and a host of other details. Decorative piano key border.