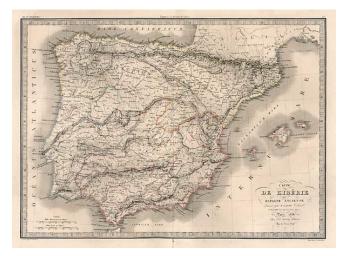

## Barry Lawrence Ruderman Antique Maps Inc.

7407 La Jolla Boulevard La Jolla, CA 92037 www.raremaps.com

(858) 551-8500 blr@raremaps.com

Carte De L'Iberie ou Espagne Ancienne... 1838

| Stock#:           | 6565                 |
|-------------------|----------------------|
| Map Maker:        | Lapie                |
| Date:             | 1838                 |
| Place:            | Paris                |
| Color:            | Outline Color        |
| <b>Condition:</b> | VG                   |
| Size:             | $22 \ge 15.5$ inches |
| Price:            | SOLD                 |

## **Description:**

Detailed map of Ancient Iberia, during Ancient Times. Highly detailed. Includes the Balaeric Islands. Shows towns, rivers, lakes, islands, mountains, early roads and a host of other details. Decorative piano key border.