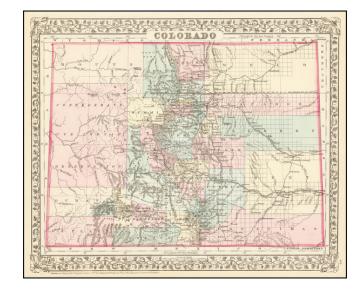

## Colorado [with Indian Territory on verso]

**Stock#:** 65633 **Map Maker:** Mitchell Jr.

**Date:** 1878

**Place:** Philadelphia

**Color:** Color **Condition:** VG+

**Size:** 14 x 11 inches

Price: SOLD

## **Description:**

Highly detailed map of Colorado [and Indian Territory on the back side], hand colored by counties and showing townships, towns, roads, mountains, rivers, lakes, mines, plateaus, railroads, etc.

One of the most detailed maps of the period for each of these territories. Terrific detail.