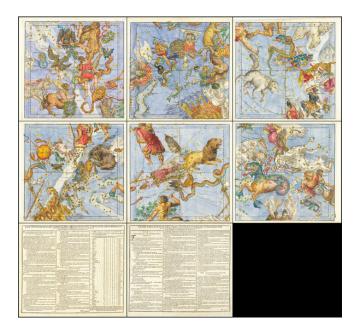

#### **Description**:

Rare Set of Maps of the Constellations by Weigel.

Set of 6 sheets of constellations of northern and southern skies done on a gnomonic projection, with 2 sheets of explanatory text.

The maps follow the work of Ignace-Gaston Pardies' influential charts. Pardies, a French mathematician and astronomer, constructed a number of celestial schemes and maps of the heavens, which were published in 1673. Pardies carefully represented all the constellations with the stars they contain. His maps seem to have been little known outside France, and not generally used by astronomers. The 'Globi coelestis' consisted of six double-page maps, with notes at the sides to indicate the positions of the stars. There were three editions; all are very rare. Pardies work is distinguished by the distinctness with which the individual stars are shown, and the masterly imaginative representation of the constellation figures a high standard of artistic ability.

According to the accompanying text, the positions of the 1,481 stars shown on the six maps were derived from various globes and from the catalogs of Riccioli, Bayer, and Kepler. The paths of various comets visible from 1577 to 1672 are also indicated.