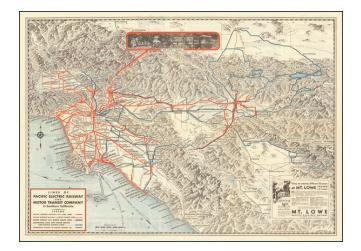

## Lines of Pacific Electric Railway and Motor Transit Company in Southern California (with View of Mt. Lowe Tavern)

- Stock#:65608Map Maker:Pacific Electric Railway / Eddy
- Date:1935Place:Los AngelesColor:ColorCondition:VGSize:21 x 14.5 inches

## **Description:**

Striking map / birdseye view of the lines of the Pacific Electric Railway, with a birdseye view of Mt. Lowe Tavern.

Includes a number of small towns and recreational areas not often seen on printed maps.

The map is dated 1935 and includes a note that the Mt. Lowe service is temporarily discontinued.