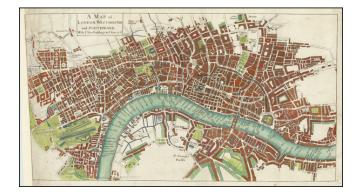

## A Map of London, Westminster and Southwark With ye New Buildings to ye Year 1733.

| Stock#:    | 65601   |
|------------|---------|
| Map Maker: | Mottley |

Date:1733Place:LondonColor:Hand ColoredCondition:GoodSize:18.5 x 10 inches

## **Description:**

Rare early-18th-century engraved map of London by John Mottley.

Major buildings and churches of the City (such as Saint Paul's Cathedral) are rendered pictorially.

An interesting view of London, which at this point had barely grown beyond its Medieval footprint, but was about to explode in size and importance.