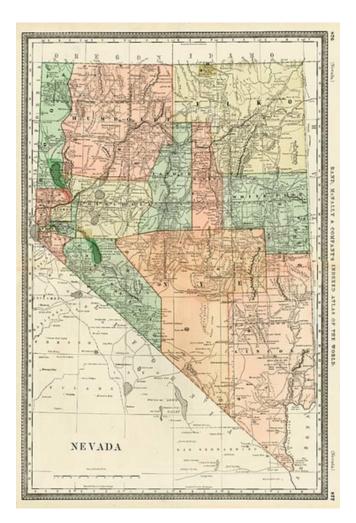

## Nevada

| Stock#:           | 6559           |
|-------------------|----------------|
| Map Maker:        | Rand & McNally |
| Date:             | 1881           |
| Place:            | Chicago        |
| Color:            | Color          |
| <b>Condition:</b> | VG+            |
| Size:             | 19 x 13 inches |
| Price:            | SOLD           |

## **Description**:

One of the earliest separately issued maps of Nevada to appear in a Commecial Atlas. Highly detailed, showing towns, mines, roads, railroads, mountains, rivers, Indian Reservations, military reserves, post offices, forts, lakes, etc. Remarkably detailed. Colored by county. From the earliest obtainable edition of Rand McNally's Indexed Atlas, preceded only by extremely rare Business Atlas editions.