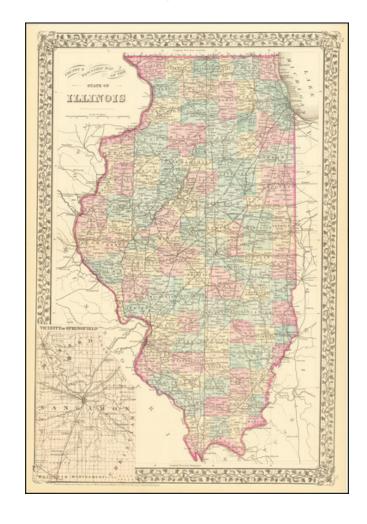

## County & Township Map Of The State Of Illinois (Springfield Inset)

**Stock#:** 65583 **Map Maker:** Mitchell Jr.

**Date:** 1880

**Place:** Philadelphia

**Color:** Color **Condition:** VG+

**Size:** 14 x 21 inches

## **Description:**

Detailed map of Illinois, colored by counties and showing towns, roads, railroads, rivers, lakes, and a host of other details.

Includes a large inset of the area around Springfield, Illinois.