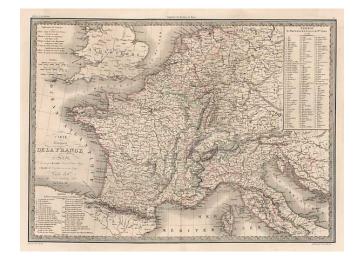

## Carte Comparee De La France en 1789 et 1813...

**Stock#:** 6558 **Map Maker:** Lapie

**Date:** 1838 **Place:** Paris

**Color:** Outline Color

**Condition:** VG

**Size:** 22 x 15.5 inches

**Price:** SOLD

## **Description:**

Interesting Comparative map of France, showing the changes put in place by Napoleon, most notably the changes from Royal Departments to the modern Departments. Highly detailed. Shows towns, rivers, lakes, islands, mountains, early roads and a host of other details. Decorative piano key border.