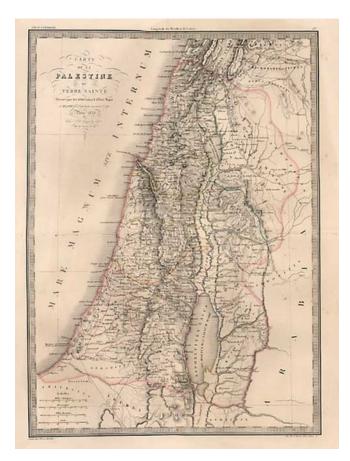

## Barry Lawrence Ruderman Antique Maps Inc.

7407 La Jolla Boulevard La Jolla, CA 92037 www.raremaps.com

(858) 551-8500 blr@raremaps.com

Carte De La Palestine ou Terre Sainte...

| Stock#:            | 6557             |
|--------------------|------------------|
| Map Maker:         | Lapie            |
| Date:              | 1838             |
| Place:             | Paris            |
| Color:             | Outline Color    |
| <b>Condition</b> : | VG+              |
| Size:              | 22 x 15.5 inches |
|                    |                  |

## **Description:**

Highly detailed map of the Holy Land, showing the 12 tribes. Includes substantial geographical and topographical details, based upon biblical geographical writings. Many towns, mountains, rivers, lakes, roads, islands and bays located. Includes ancient biblical and Greek names. A fascinating and highly detailed holy land map. Decorative piano key border.